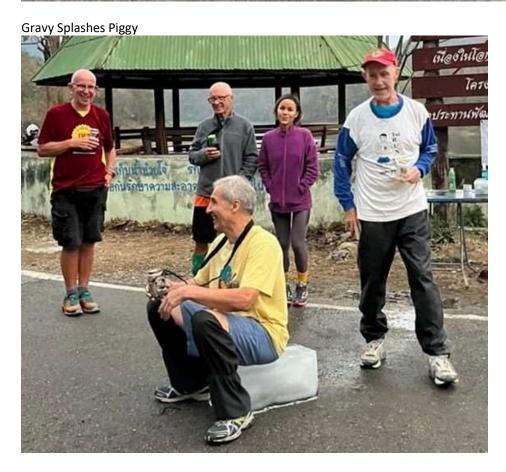

Snail Trail at the ON-IN

Periodical and Scooby Doo waiting as well

The GM splashes the hare Graven Image

Teens are more amused by a stray dog

Strangely's turn to sit on the ice

The Wings: Chatterbox and BUF