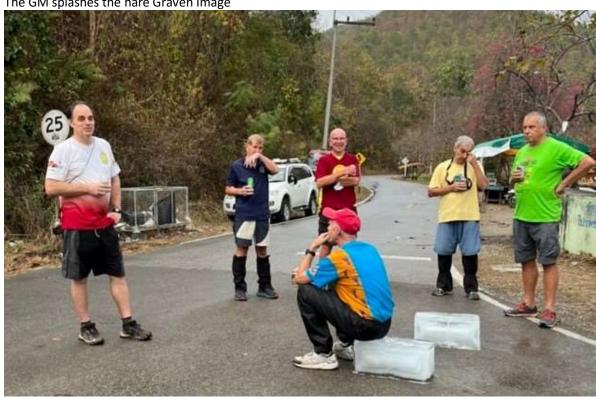

Snail Trail at the ON-IN

Periodical and Scooby Doo waiting as well

The GM splashes the hare Graven Image

Teens are more amused by a stray dog

Strangely's turn to sit on the ice

The Wings: Chatterbox and BUF